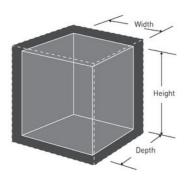

## Product Specifications

| Product Number                  | LFW123FTC                               |
|---------------------------------|-----------------------------------------|
| Description                     | Retail Boxed Packaging                  |
| Master Carton Qty               | 1                                       |
| Exterior dimensions (H x W x D) | 45,3cm x 41,5cm x 49,1cm                |
| Interior dimensions (H x W x D) | 34,9cm x 31,9cm x 30,2cm                |
| Interior Volume                 | 33,6L                                   |
| Weight W/o Packaging            | 38,9kg                                  |
| Colour                          | Black                                   |
| Batteries                       | Requires 4 AAA batteries (not included) |