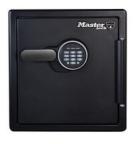

## Model No. LFW123FTC

Extra large security digital combination safe

# **Product Details**

The Master Lock No. LFW123FTC Extra Large Security Digital Combination Safe is designed to protect documents, digital media and other valuables from fire, water, and theft. 60% bigger bolts than traditional safes and pry-resistant hinge bar provide additional security against unauthorized access.